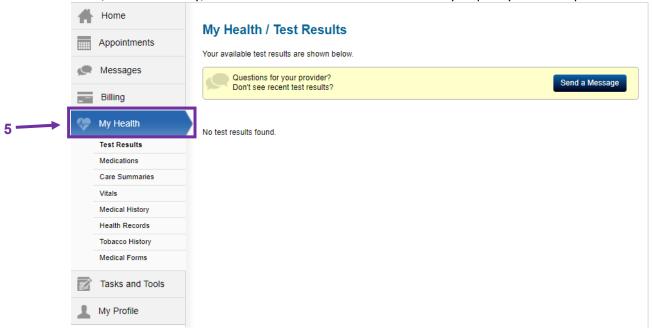

5: The My Health tab allows you to view your health records, test results, visit summaries, medications, vitals, tobacco history, and different medical forms that VPS may require you to complete.

6: The task and tools tab allows your to view any reminders, access your learning materials from your provider, or view your referrals.