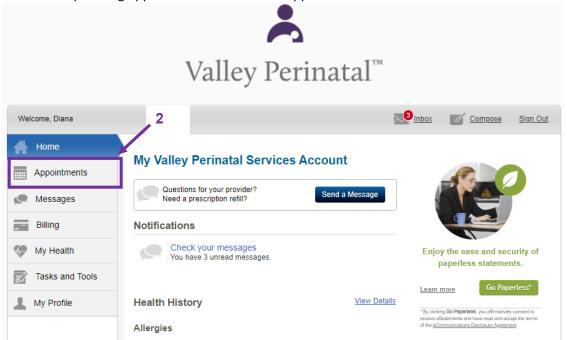

2: To view upcoming appointments click on the appointments tab on the left hand side of the screen.

3: To view your message click on the messages tab on the left hand side of the screen or click the envelope on the header bar to open your inbox. The messaging tab allows you to view, compose, and delete messages.