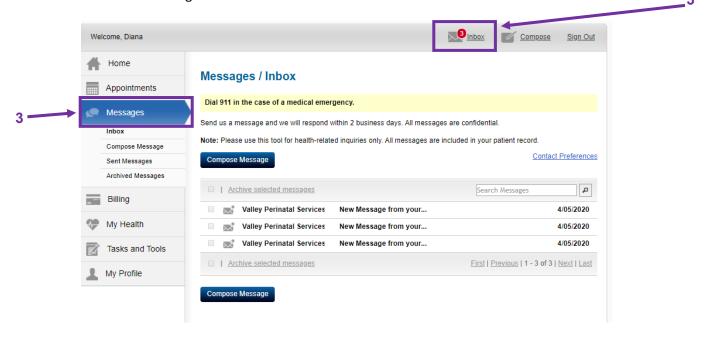

2: To view upcoming appointments click on the appointments tab on the left hand side of the screen.

3: To view your message click on the messages tab on the left hand side of the screen or click the envelope on the header bar to open your inbox. The messaging tab allows you to view, compose, and delete messages.