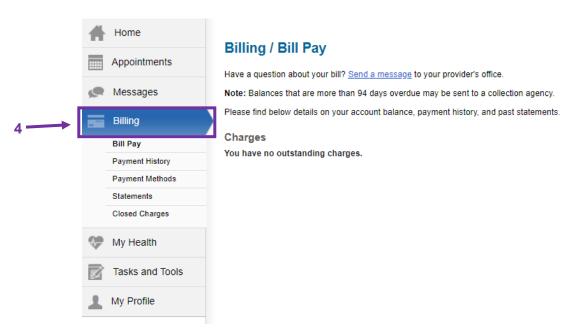

4: The bill tab allows you to view and pay any outstanding balances on your account. You can also access your payment history and manage your payment methods. The bill tab also allows you to view and print your statements.